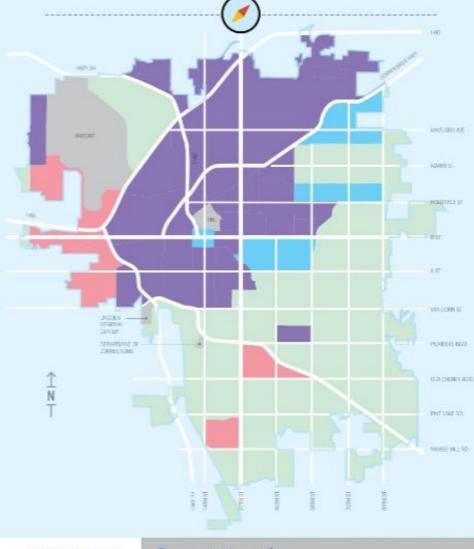

#### Life Expectancy 2013-2017

Life expectancy is the statistically probable length of time an individual born today can be expected to live. In this map, life expectancy is based on mortality patterns of the population in a specific census tract given the risk factors in that location. While most people don't live their entire life in the same census tract, this map shows the geographic variance in life expectancy and the influence a person's address can have on health, especially during critical formative years. Life expectancy in Lancaster County improved slightly from 80.1 years in 2015 to 80.4 years in 2017, unlike life expectancy in the United States as a whole which has declined for the last three years.

- Poverty > Average
- Minority Population > Average
- Both Poverty and Minority Population > Average
- Excluded
- Current City Limits

Data Source U.S. Genus Bornas Max linch Lancater County Health Department (UOE)

#### Poverty\* and Minority Population\*\* 2018

There is a correlation between census tracts with higher poverty and a higher percentage of people who identify as a minority. Of the 31 census tracts with above average minority population, 80% also have a higher than average poverty rate. Of the 39 census tracts with below average minority population, only 18% have a higher than average poverty rate. The purple census tracts reveal where both factors exceed the average for the city of Lincoln.

- \* Poverty is defined as 100% of the federal poverty threshold as determined by the U.S. Census Bureau \*\* Includes all racial minorities and Hispanic population