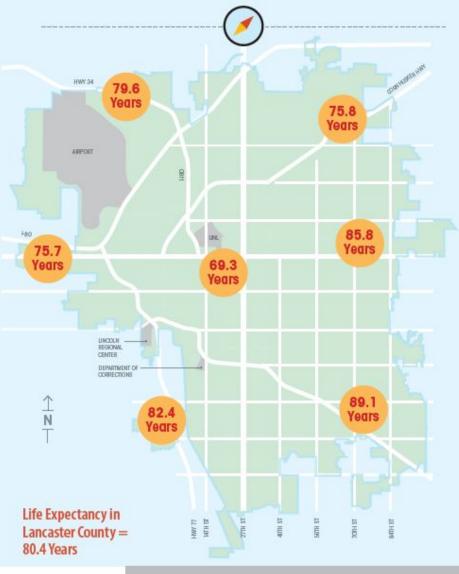

#### Life Expectancy 2013-2017

Life expectancy is the statistically probable length of time an individual born today can be expected to live. In this map, life expectancy is based on mortality patterns of the population in a specific census tract given the risk factors in that location. While most people don't live their entire life in the same census tract, this map shows the geographic variance in life expectancy and the influence a person's address can have on health, especially during critical formative years. Life expectancy in Lancaster County improved slightly from 80.1 years in 2015 to 80.4 years in 2017, unlike life expectancy in the United States as a whole which has declined for the last three years.