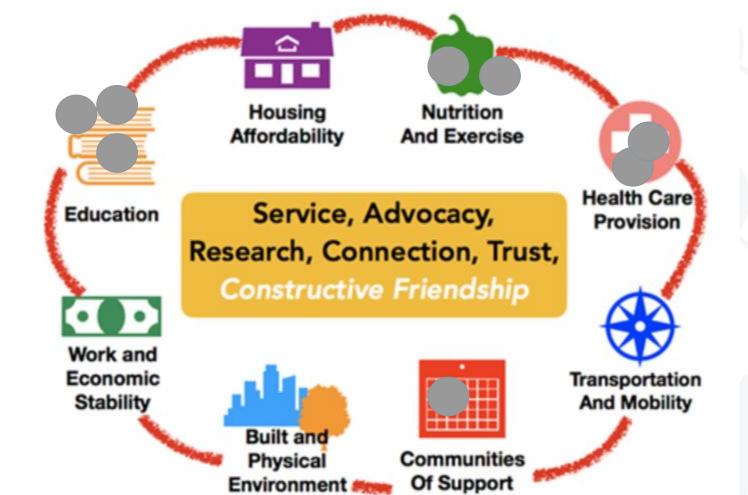

# Proposed (draft) Vision & Mission of Coalition

Vision: Lincoln, Nebraska is a community that provides health equity for all community members through cohesive action and intentionality.

Mission: To bring adults and youth from all walks of life together to eliminate the life expectancy gaps between various neighborhoods in Lincoln, NE by deeply understanding health disparities and taking intentional, collective action across all sectors of the community.

# Proposed (draft) Vision & Mission of Coalition

deeply understanding health disparities

# Action of Coalition: Journey through a process to sustained action

- 1. Deeply understand health disparities
  - a. Existing data
  - b. New data
- 2. Determine community strengths, opportunities, and needs
- 3. Take action