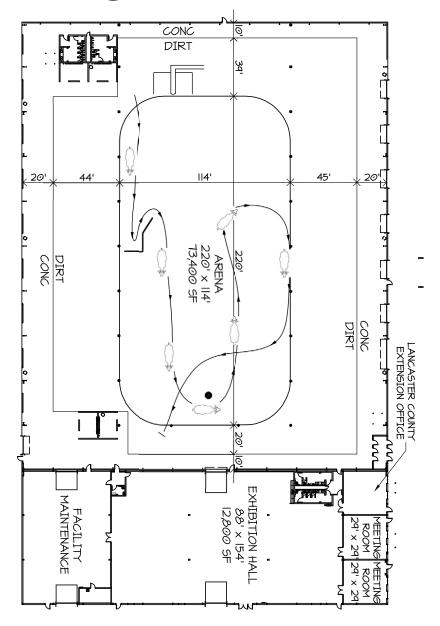

## **Horse Working Ranch**

3 minute time limit to complete pattern Obstacles must be done in order...Contestant may pass obstacle by waving to judge at any time during run...once a obstacle is passed by it may not be returned to.

 Call for cow from roping chute.
Push cow toward catch pen and hold for judge's count of 3. Release cow from pen only after judges approval
Push cow toward end of arena and between arena fence and barrel.
Push cow between arena fence and panel alley way.

5)Push cow toward return gate for completion of pattern. Cow may return to gate on either side of barrel.

The contestant MUST call for the return gate to be opened to complete the pattern. The contestant may call for the gate any time during the run to complete their pattern. Once the gate is opened it will not be closed.